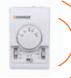

#### AUTOMATIC CONTROL

### Panel COMFORT

Manual temperature regulation
Fan speed change
Ventilation in summer season
Control up to 3 pcs of HEATER