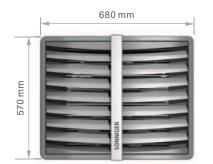

# HEATER WATER HEATERS

**HEATER** water fan heaters are a line of modern and reliable devices designed to heat high capacity buildings.