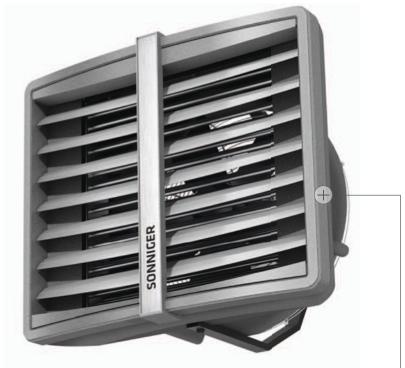

# HEATER WATER HEATERS

**HEATER** water fan heaters are a line of modern and reliable devices designed to heat high capacity buildings.

#### **ADVANTAGES**

- Modern design
   3 colors free of charge
- High performance parameters: air output 4900 m<sup>3</sup>/h
- heat output range 5 to 70 kW
  New possibilities: attractive panel, vertical louvers
- Lifetime warranty on casing