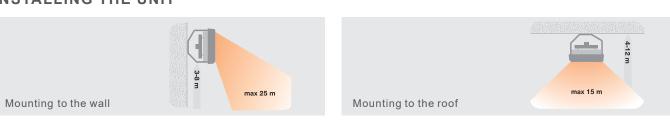

## INSTALLING THE UNIT

Panel INTELLIGENT

Weeklythermostat

Automatic change of

BMScommunication

· Control up to 2 pcs of

HEATER

fan speeddepending