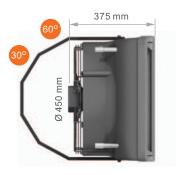

#### **ADVANTAGES**

- Modern design
   3 colors free of charge
- High performance parameters: air output 4900 m<sup>3</sup>/h
- heat output range 5 to 70 kW
  New possibilities: attractive panel, vertical louvers
- Lifetime warranty on casing